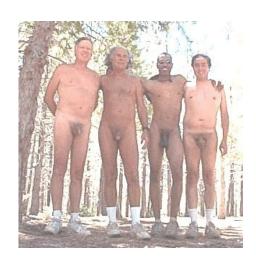

## Report on July 10<sup>th</sup> Hike

(The photos on this page are of our hikers, mentioned below, on the trail, and at the trail camp.)

Four people, Barry, Chip, Eric, and Jim showed up for the hike in the Los Angeles Forest on July 10<sup>th</sup>. Two people, Barry and Jim, met in Long Beach and we picked up 2 others, Chip and Eric, at the entrance to the forest. We then drove up to Mount Gleason to the trail head.

Upon arriving at the trail head, we removed our clothes, gathered water bottles & lunch, and proceeded on the hike. –The weather was great! The trail was tree covered with occasional openings where we could enjoy the feel of the sun and a slight breeze on our bodies.

We enjoyed each others conversation while on the trail. After 2 miles, we came to an open area that went through chaparral on a trail that lead to Big Buck Trail Camp. This trial was a slight climb in the sun, which was a welcome change from the shaded trail we had been on. We sat on a bench at Big Buck Trail Camp and enjoyed lunch and more conversation.

After a rest we climbed the hill back to

the road where Chip's van was waiting to take us back to the trail head. After the hike, three of us went to a campground, which we had all to ourselves, and we played a couple of games of Bocci, which is an Italian version of Lawn Bowling. Barry and Eric soundly defeated the host in the game.

We were all disappointed when it finally came time to put our clothes on and head for home.

All in all, it was a great trip. I look forward to hosting another hike in a couple of months and hope some of you will join us!