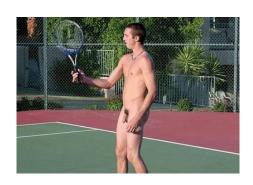

## Report on July 10<sup>th</sup> Hike

(The photos on this page are of our hikers, mentioned below, on the trail, and at the trail camp.)

Four people, Barry, Chip, Eric, and Jim showed up for the hike in the Los Angeles Forest on July 10<sup>th</sup>. Two people, Barry and Jim, met in Long Beach and we picked up 2 others, Chip and Eric, at the entrance to the forest. We then drove up to Mount Gleason to the trail head.

Upon arriving at the trail head, we removed our clothes, gathered water bottles & lunch, and proceeded on the hike. –The weather was great! The trail was tree covered with occasional openings where we could enjoy the feel of the sun and a slight breeze on our bodies.

We enjoyed each others conversation while on the trail. After 2 miles, we came to an open area that went through chaparral on a trail that lead to Big Buck Trail Camp. This trial was a slight climb in the sun, which was a welcome change from the shaded trail we had been on. We sat on a bench at Big Buck Trail Camp and enjoyed lunch and more conversation.

After a rest we climbed the hill back to

the road where Chip's van was waiting to take us back to the trail head. After the hike, three of us went to a campground, which we had all to ourselves, and we played a couple of games of Bocci, which is an Italian version of Lawn Bowling. Barry and Eric soundly defeated the host in the game.

We were all disappointed when it finally came time to put our clothes on and head for home.

All in all, it was a great trip. I look forward to hosting another hike in a couple of months and hope some of you will join us!