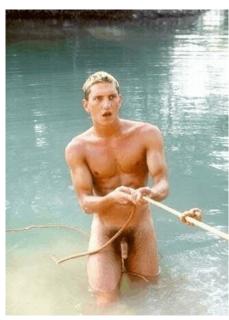

## Report on July 10<sup>th</sup> Hike

(The photos on this page are of our hikers, mentioned below, on the trail, and at the trail camp.)

Four people, Barry, Chip, Eric, and Jim showed up for the hike in the Los Angeles Forest on July 10<sup>th</sup>. Two people, Barry and Jim, met in Long Beach and we picked up 2 others, Chip and Eric, at the entrance to the forest. We then drove up to Mount Gleason to the trail head.

Upon arriving at the trail head, we removed our clothes, gathered water bottles & lunch, and proceeded on the hike. –The weather was great! The trail was tree covered with occasional openings where we could enjoy the feel of the sun and a slight breeze on our bodies.

We enjoyed each others conversation while on the trail. After 2 miles, we came to an open area that went through chaparral on a trail that lead to Big Buck Trail Camp. This trial was a slight climb in the sun, which was a welcome change from the shaded trail we had been on. We sat on a bench at Big Buck Trail Camp and enjoyed lunch and more conversation.