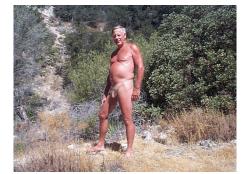

## Report on July 10<sup>th</sup> Hike

(The photos on this page are of our hikers, mentioned below, on the trail, and at the trail camp.)

Four people, Barry, Chip, Eric, and Jim showed up for the hike in the Los Angeles Forest on July 10<sup>th</sup>. Two people, Barry and Jim, met in Long Beach and we picked up 2 others, Chip and Eric, at the entrance to the forest. We then drove up to Mount Gleason to the trail head.

Upon arriving at the trail head, we removed our clothes, gathered water bottles & lunch, and proceeded on the hike. –The weather was great! The trail was tree covered with occasional openings where we could enjoy the feel of the sun and a slight breeze on our bodies.

We enjoyed each others conversation while on the trail. After 2 miles, we came to an open area that went through chaparral on a trail that lead to Big Buck Trail Camp. This trial was a slight climb in the sun, which was a welcome change from the shaded trail we had been on. We sat on a bench at Big Buck Trail Camp and enjoyed lunch and more conversation.

After a rest we climbed the hill back to

the road where Chip's van was waiting to take us back to the trail head. After the hike, three of us went to a campground, which we had all to ourselves, and we played a couple of games of Bocci, which is an Italian version of Lawn Bowling. Barry and Eric soundly defeated the host in the game.

We were all disappointed when it finally came time to put our clothes on and head for home.

All in all, it was a great trip. I look forward to hosting another hike in a couple of months and hope some of you will join us!